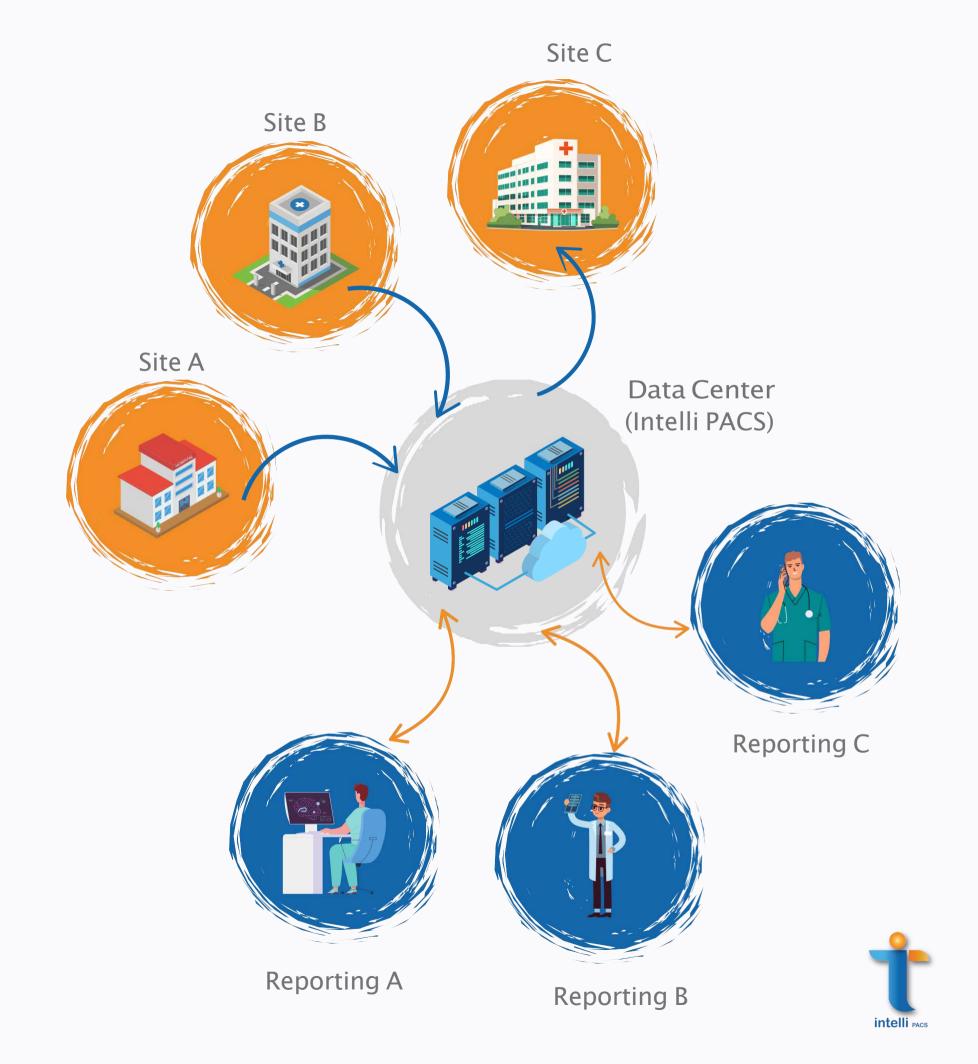

## Workflow Intelli PACS

## The Intelli PACS workflow ensures a smooth imaging process:

### **Image Capture**

Medical imaging devices generate digital images.

#### **Data Transfer**

Images are securely transmitted via DICOM to Intelli PACS.

### Storage & Management

Al organizes and stores images in the cloud or on-premises.

### Access & Viewing

Authorized users retrieve images anytime, anywhere.

## Sharing & Reporting

Images can be shared with referring doctors for faster collaboration.