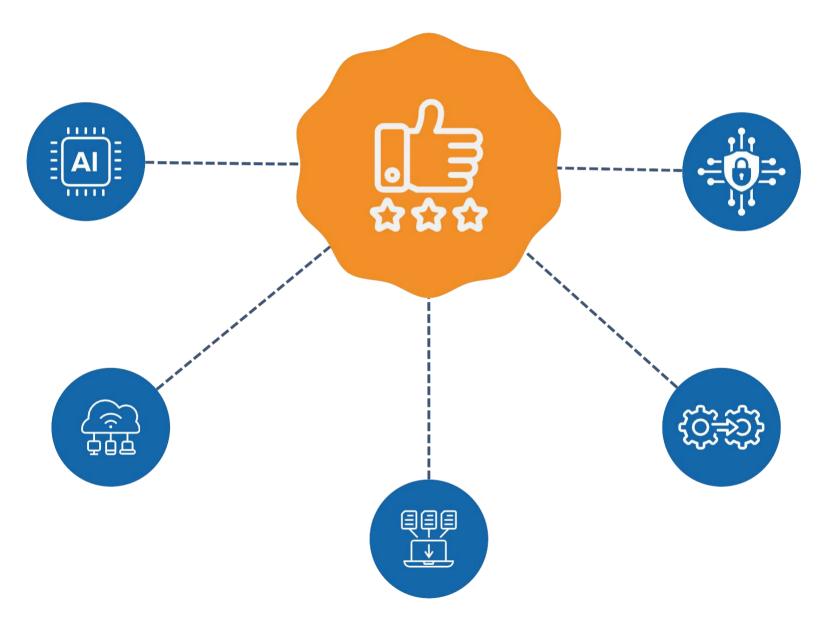

## Key Features & Benefits

### **AI-Powered Workflow**

Automates tasks and enhances accuracy.

## **Cloud-Based Storage**

Eliminates physical storage constraints and enables remote access.

## **Data Security & Compliance**

End-to-end encryption ensures HIPAA & DICOM compliance.

## **Seamless Integration & Scalability**

Works with existing hospital systems (HIS, RIS, EMR) & Grows with your healthcare facility's needs.

## **High-Speed Image Retrieval**

Minimizes wait time for radiologists.